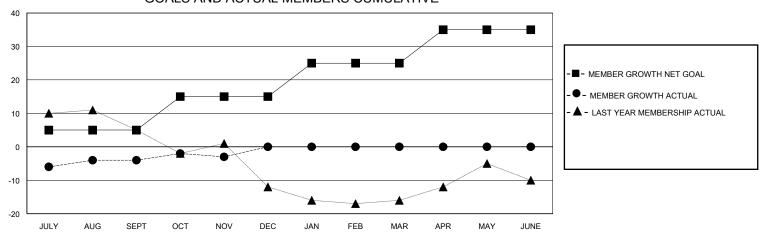

## MONTHLY MEMBERSHIP PROGRESS REPORT

District 36 E

GMT: LOCATION OREGON GMT CA

| Clubs         |               |             |               | Members               |                       |                         |                                                    |  |
|---------------|---------------|-------------|---------------|-----------------------|-----------------------|-------------------------|----------------------------------------------------|--|
|               | RESULTS FOR   | R 2023-2024 |               | RESULTS FOR 2023-2024 |                       |                         |                                                    |  |
| QUARTER       | NEW CLUB GOAL | NEW CLUBS   | DROPPED CLUBS | QUARTER MEMB          | ER GROWTH NET<br>GOAL | MEMBER GROWTH<br>ACTUAL | DROPPED<br>MEMBERS ACTUAL<br>(including transfers) |  |
| JULY/AUG/SEPT | 0             | 0           | 0             | JULY/AUG/SEPT         | 5                     | 10                      | 13                                                 |  |
| OCT/NOV/DEC   | 0             | 0           | 0             | OCT/NOV/DEC           | 10                    | 14                      | 12                                                 |  |
| JAN/FEB/MAR   | 0             | 0           | 0             | JAN/FEB/MAR           | 10                    | 0                       | 0                                                  |  |
| APR/MAY/JUNE  | 0             | 0           | 0             | APR/MAY/JUNE          | 10                    | 0                       | 0                                                  |  |

## GOALS AND ACTUAL MEMBERS CUMULATIVE

| DROPPED CLUBS: 0  DROPPED MEMBERS |    | 10 CLUBS OF 29 ADDED 1 OR MORE<br>NEW MEMBERS | GENDER DIS<br>MALE<br>FEMALE    | 332 (56.27%)<br>258 (43.73%) |     |
|-----------------------------------|----|-----------------------------------------------|---------------------------------|------------------------------|-----|
| DECEASED                          | 5  | CLICK HERE FOR CUMULATIVE                     | TOTAL FAMILY UNIT MEMBERS       |                              | 180 |
| CLUB CANCELLED                    | 0  | MEMBERSHIP DATA                               | FAMILY MEMBERS PAYING HALF DUES |                              | 93  |
| OTHER                             | 20 |                                               |                                 |                              | 93  |
| TOTAL                             | 25 |                                               |                                 |                              |     |